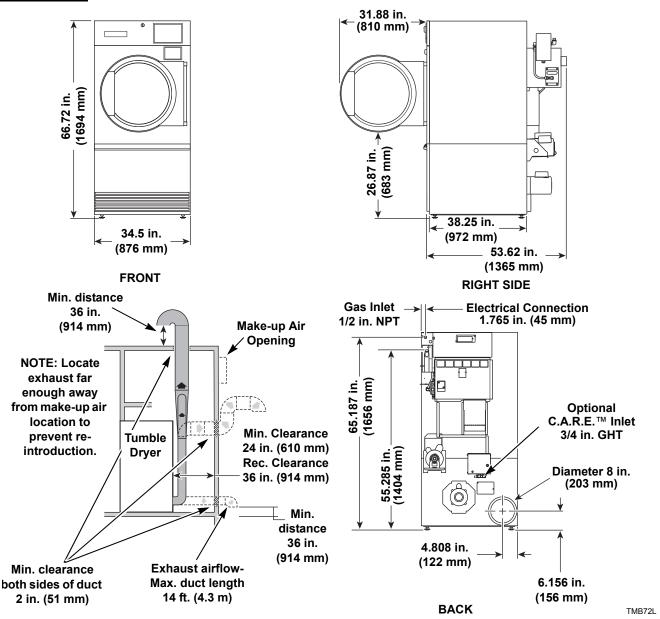

## **Machine Dimensions and Specifications**

Models ST055L and ST055N



Equipment specifications are subject to change without notice.

## **Dimensions**



## **Specifications**

| Net Weight                                | 435 lbs.       |     |  |
|-------------------------------------------|----------------|-----|--|
| Make-up Air Opening                       | 144 sq. in.    |     |  |
| Maximum Airflow per Pocket: C.F.M.        | 700            |     |  |
| Maximum Static Back Pressure: Inches W.C. | 0.6            |     |  |
| Gas Burner Rating:                        | 112,000 Btu/hr |     |  |
| Recommended Gas                           | N.G.           | 6.5 |  |
| Pressure: Inches W.C.                     | L.P.           | 11  |  |

## **Electrical Specifications**

| Code |              |    | Phase | ha∣≧i | Full<br>Load<br>Amps |           | Fuse o<br>Breake<br>Rating<br>(Amps | Breake<br>Poles | AWG |
|------|--------------