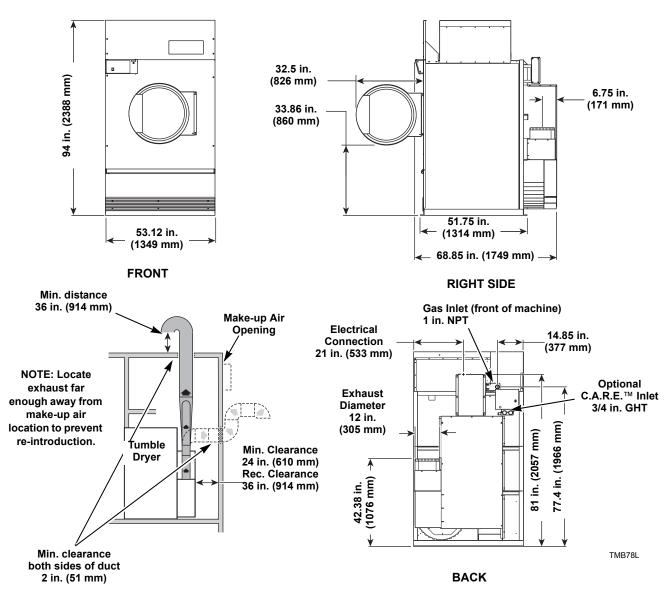

## **Machine Dimensions and Specifications**

Models ST170L and ST170N

😱 Speed Queen.

Equipment specifications are subject to change without notice.

## **Dimensions**

## **Specifications**

| Net Weight                                   | 1575 lbs.      |     |  |  |
|----------------------------------------------|----------------|-----|--|--|
| Make-up Air Opening                          | 525 sq. in.    |     |  |  |
| Maximum Airflow per<br>Pocket: C.F.M.        | 2450           |     |  |  |
| Maximum Static Back<br>Pressure: Inches W.C. | 0.8            |     |  |  |
| Gas Burner Rating:                           | 395,000 Btu/hr |     |  |  |
| Recommended Gas                              | N.G.           | 6.5 |  |  |
| Pressure: Inches W.C.                        | L.P.           | 11  |  |  |