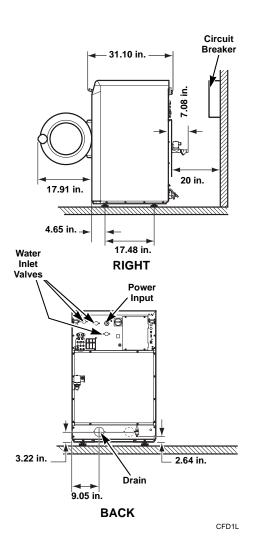

## **Machine Dimensions and Specifications**

**Model SYN020** 

Equipment specifications are subject to change without notice.

## **Dimensions and Foundation Requirements**

## **Electrical Specifications**

| Voltage Designation |         |       |           |                        | Non-Electric Heat<br>Machines (Standard) |                        |     |
|---------------------|---------|-------|-----------|------------------------|------------------------------------------|------------------------|-----|
| Code                | Voltage | Cycle | Phase     | Wire                   | Full Load<br>Amps                        | Breaker<br>(Non Fused) | AWG |
| Χ                   | 200-240 | 60    | 1 or<br>3 | 2 (L1, L2 or<br>L1, N) | 6.7                                      | 10                     | 14  |

## Water, Drain and Weight Specifications

| Drain: Number (Size) | 1 (3 in.)              |  |  |
|----------------------|------------------------|--|--|
|                      | 3 (3/4 in.)            |  |  |
| Fill Water Inlets:   |                        |  |  |
| Number (Size)        | 2 standard, 1 optional |  |  |
| Weight: Not (Cross)  | 408 lbs.               |  |  |
| Weight: Net (Gross)  | (441 lbs.)             |  |  |
| Side Clearance:      | 0.79 in. (minimum)     |  |  |