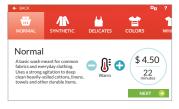

- 7", full color, touch screen display
- User-friendly screen with operating instructions built in as part of the control
- 3 basic cycles, 1 custom cycle, 3 basic temperature options

- Easy-to-understand cycle modifier prompts will encourage your customers to customize their wash
- Flexible pricing and additional revenue opportunities with customizable cycle modifiers, time-of-day pricing and lucky cycle options
- 30+ languages available
- On-screen timer so your customers know exactly how much time their cycle will take
- Speed Cycle option for those who want to get in and out quickly
- $\bullet \quad \mathsf{Flexible} \; \mathsf{Payment} \; \mathsf{Options} \; \mathsf{-} \; \mathsf{Coin,} \; \mathsf{Card,} \; \mathsf{Mobile,} \; \mathsf{Cash} \\$