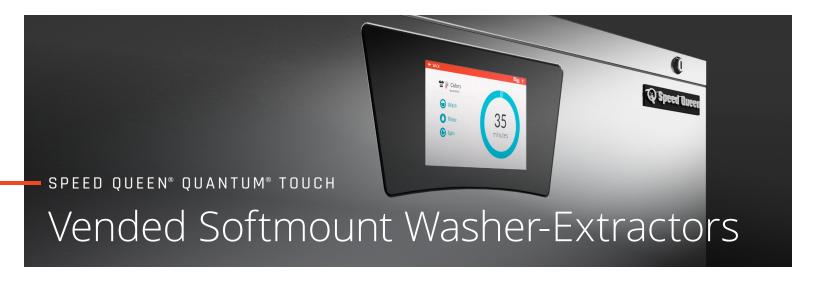

## Quantum® Touch Control

Reimagine your laundry experience with the Speed Queen Quantum Touch display. Clear, easy to use, easy to understand directions with profitable cycle modifiers enhance your customers' experiences and increase return on investment.

- 7", full color, touch screen display
- User-friendly screen with operating instructions built in as part of the control
- 3 basic cycles, 1 custom cycle, 3 basic temperature options

- Easy-to-understand cycle modifier prompts will encourage your customers to customize their wash
- Flexible pricing and additional revenue opportunities with customizable cycle modifiers, time-of-day pricing and lucky cycle options
- 30+ languages available
- On-screen timer so your customers know exactly how much time their cycle will take
- Speed Cycle option for those who want to get in and out quickly
- $\bullet \quad \mathsf{Flexible} \; \mathsf{Payment} \; \mathsf{Options} \; \mathsf{-} \; \mathsf{Coin,} \; \mathsf{Card,} \; \mathsf{Mobile,} \; \mathsf{Cash} \\$