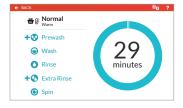

## Quantum® Touch Control

Reimagine your laundry experience with the Speed Queen Quantum Touch display. Clear, easy to use, easy to understand directions with profitable cycle modifiers enhance your customers' experiences and increase return on investment.

- 7", full color, touch screen display
- User-friendly screen with operating instructions built in as part of the control
- 3 basic cycles, 1 custom cycle, 3 basic temperature options

- Easy-to-understand cycle modifier prompts will encourage your customers to customize their wash
- Flexible pricing and additional revenue opportunities with customizable cycle modifiers, time-of-day pricing and lucky cycle options
- 30+ languages available
- On-screen timer so your customers know exactly how much time their cycle will take
- Speed Cycle option for those who want to get in and out quickly
- $\bullet \quad \mathsf{Flexible} \; \mathsf{Payment} \; \mathsf{Options} \; \mathsf{-} \; \mathsf{Coin,} \; \mathsf{Card,} \; \mathsf{Mobile,} \; \mathsf{Cash} \\$