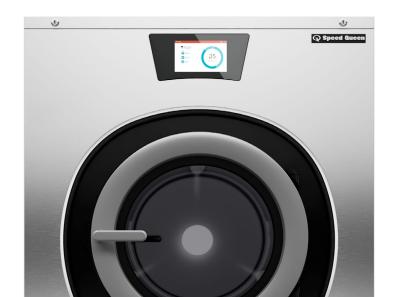

## Quantum® Touch Control

Reimagine your laundry experience with the Speed Queen Quantum Touch display. Clear, easy to use, easy to understand directions with profitable cycle modifiers enhance your customers' experiences and increase return on investment.

- 7", full color, touch screen display
- User-friendly screen with operating instructions built in as part of the control
- 3 basic cycles, 1 custom cycle, 3 basic temperature options

- Easy-to-understand cycle modifier prompts will encourage your customers to customize their wash
- Flexible pricing and additional revenue opportunities with customizable cycle modifiers, time-of-day pricing and lucky cycle options
- 30+ languages available
- On-screen timer so your customers know exactly how much time their cycle will take
- Speed Cycle option for those who want to get in and out quickly
- $\bullet \quad \mathsf{Flexible} \; \mathsf{Payment} \; \mathsf{Options} \; \mathsf{-} \; \mathsf{Coin,} \; \mathsf{Card,} \; \mathsf{Mobile,} \; \mathsf{Cash} \\$