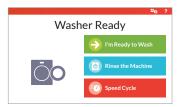

- 7", full color, touch screen display
- User-friendly screen with operating instructions built in as part of the control
- 3 basic cycles, 1 custom cycle, 3 basic temperature options

- Easy-to-understand cycle modifier prompts will encourage your customers to customize their wash
- Flexible pricing and additional revenue opportunities with customizable cycle modifiers, time-of-day pricing and lucky cycle options
- 30+ languages available
- On-screen timer so your customers know exactly how much time their cycle will take
- Speed Cycle option for those who want to get in and out quickly
- $\bullet \quad \mathsf{Flexible} \; \mathsf{Payment} \; \mathsf{Options} \; \mathsf{-} \; \mathsf{Coin,} \; \mathsf{Card,} \; \mathsf{Mobile,} \; \mathsf{Cash} \\$