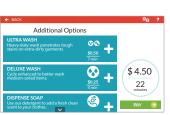

- 7", full color, touch screen display
- User-friendly screen with operating instructions built in as part of the control
- 3 basic cycles, 1 custom cycle, 3 basic temperature options

- Easy-to-understand cycle modifier prompts will encourage your customers to customize their wash
- Flexible pricing and additional revenue opportunities with customizable cycle modifiers, time-of-day pricing and lucky cycle options
- 30+ languages available
- On-screen timer so your customers know exactly how much time their cycle will take
- Speed Cycle option for those who want to get in and out quickly
- $\bullet \quad \mathsf{Flexible} \; \mathsf{Payment} \; \mathsf{Options} \; \mathsf{-} \; \mathsf{Coin,} \; \mathsf{Card,} \; \mathsf{Mobile,} \; \mathsf{Cash} \\$