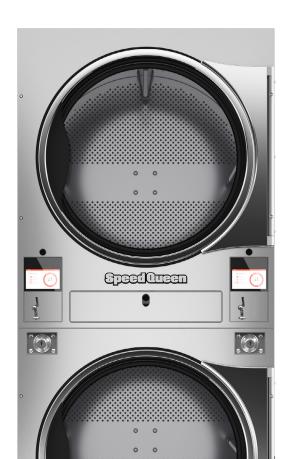

## Tumble Dryers

Our tumble dryers are built with a single purpose: performance. They are specifically designed with fewer moving parts, so you'll face fewer maintenance issues over their lifespan.

- 5", full color, touch screen display on stack tumble dryers (7" display on single tumble dryers)
- · Chrome door ring
- Lint trap blends in with front panel for a sleek, modern look
- · Innovative stainless steel cylinder
- · Reversing cylinder now comes standard
- Patented oval cylinder perforations prevent small metal objects from passing through and damaging the dryer's sweep sheets
- Axial Airflow provides the most concentrated and efficient drying possible to make dry times even faster, while saving you money