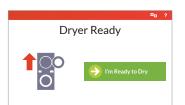

## **Quantum® Touch Control**

Reimagine your laundry experience with the Speed Queen Quantum Touch display. Clear, easy to use, easy to understand directions with profitable cycle modifiers enhance your customers' experience and increase return on investment.

- User-friendly screen with operating instructions built in as part of the control
- 5 basic cycles (high, medium, low, delicate, no heat)
- Easy-to-understand cycle modifier prompts will encourage your customers to customize their dry
- Flexible pricing & additional revenue opportunities with customizable cycle modifiers, time-of-day pricing and lucky cycle options
- 30+ languages available
- On screen timer so your customers know exactly how much time their cycle will take
- · Flexible Payment Options Coin, Card, Mobile, Cash