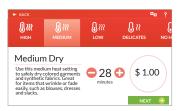

## **Quantum® Touch Control**

Reimagine your laundry experience with the Speed Queen Quantum Touch display. Clear, easy to use, easy to understand directions with profitable cycle modifiers enhance your customers' experience and increase return on investment.

- User-friendly screen with operating instructions built in as part of the control
- 5 basic cycles (high, medium, low, delicate, no heat)
- Easy-to-understand cycle modifier prompts will encourage your customers to customize their dry
- Flexible pricing & additional revenue opportunities with customizable cycle modifiers, time-of-day pricing and lucky cycle options
- 30+ languages available
- On screen timer so your customers know exactly how much time their cycle will take
- · Flexible Payment Options Coin, Card, Mobile, Cash