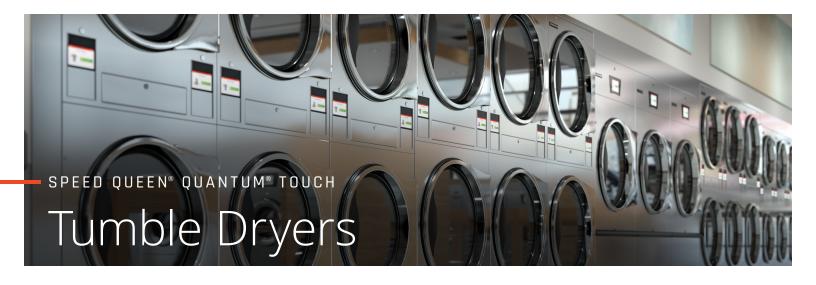

## Tumble Dryers

Our tumble dryers are built with a single purpose: performance. They are specifically designed with fewer moving parts, so you'll face fewer maintenance issues over their lifespan.

- 5", full color, touch screen display on stack tumble dryers (7" display on single tumble dryers)
- · Chrome door ring
- Lint trap blends in with front panel for a sleek, modern look
- · Innovative stainless steel cylinder
- · Reversing cylinder now comes standard
- Patented oval cylinder perforations prevent small metal objects from passing through and damaging the dryer's sweep sheets
- Axial Airflow provides the most concentrated and efficient drying possible to make dry times even faster, while saving you money