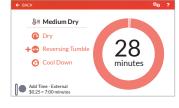

## **Quantum® Touch Control**

Reimagine your laundry experience with the Speed Queen Quantum Touch display. Clear, easy to use, easy to understand directions with profitable cycle modifiers enhance your customers' experience and increase return on investment.

- User-friendly screen with operating instructions built in as part of the control
- 5 basic cycles (high, medium, low, delicate, no heat)
- Easy-to-understand cycle modifier prompts will encourage your customers to customize their dry
- Flexible pricing & additional revenue opportunities with customizable cycle modifiers, time-of-day pricing and lucky cycle options
- 30+ languages available
- On screen timer so your customers know exactly how much time their cycle will take
- · Flexible Payment Options Coin, Card, Mobile, Cash