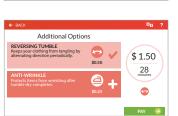

- User-friendly screen with operating instructions built in as part of the control
- 5 basic cycles (high, medium, low, delicate, no heat)
- Easy-to-understand cycle modifier prompts will encourage your customers to customize their dry
- Flexible pricing & additional revenue opportunities with customizable cycle modifiers, time-of-day pricing and lucky cycle options
- 30+ languages available
- On screen timer so your customers know exactly how much time their cycle will take
- · Flexible Payment Options Coin, Card, Mobile, Cash