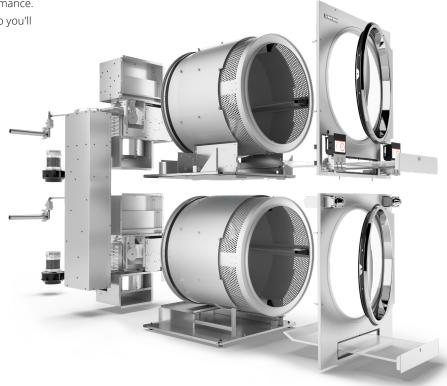

## Tumble Dryers

Our tumble dryers are built with a single purpose: performance. They are specifically designed with fewer moving parts, so you'll face fewer maintenance issues over their lifespan.

- 5", full color, touch screen display on stack tumble dryers (7" display on single tumble dryers)
- · Chrome door ring
- Lint trap blends in with front panel for a sleek, modern look
- · Innovative stainless steel cylinder
- · Reversing cylinder now comes standard
- Patented oval cylinder perforations prevent small metal objects from passing through and damaging the dryer's sweep sheets
- Axial Airflow provides the most concentrated and efficient drying possible to make dry times even faster, while saving you money