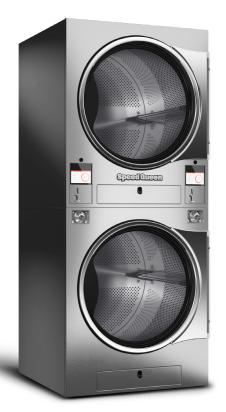

## Tumble Dryers

Our tumble dryers are built with a single purpose: performance. They are specifically designed with fewer moving parts, so you'll face fewer maintenance issues over their lifespan.

- 5", full color, touch screen display on stack tumble dryers (7" display on single tumble dryers)
- · Chrome door ring
- Lint trap blends in with front panel for a sleek, modern look
- · Innovative stainless steel cylinder
- · Reversing cylinder now comes standard
- Patented oval cylinder perforations prevent small metal objects from passing through and damaging the dryer's sweep sheets
- Axial Airflow provides the most concentrated and efficient drying possible to make dry times even faster, while saving you money