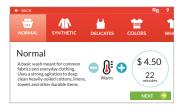

## Quantum® Touch Control

Reimagine your laundry experience with the Speed Queen Quantum Touch display. Clear, easy to use, easy to understand directions with profitable cycle modifiers enhance your customers' experience and increase return on investment.

- User-friendly screens with operating instructions built in as part of the control
- Washer-Extractor:
   15 total cycle options, 3 basic cycles, 1 custom cycle, 3 basic temperature options
- Tumble Dryer:
   5 basic cycles (high, medium, low, delicate, no heat)
- Easy-to-understand cycle modifier prompts will encourage your customers to customize their dry
- Flexible pricing & additional revenue opportunities with customizable cycle modifiers, time-of-day pricing and lucky cycle options
- · 30+ languages available
- On-screen timer so your customers know exactly how much time their cycle will take
- · Speed Cycle option for those who want to get in and out quickly
- · Flexible Payment Options Coin, Card, Mobile, Cash