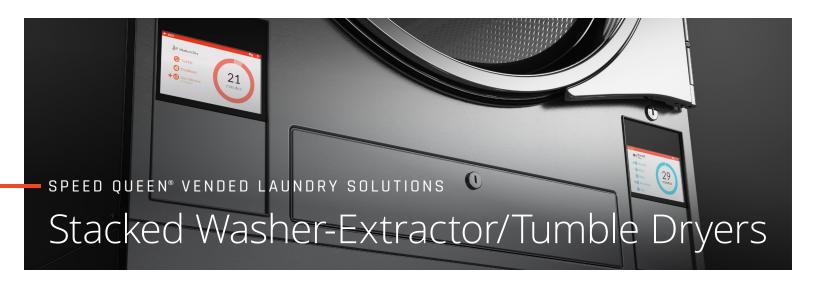

SST30 | SST50 2×30 lb (14 kg) | 2×50 lb (25 kg)

## ROI...Reimagined

Speed Queen's stacked washer-extractor/tumble dryer, featuring the Quantum Touch control, is a unique product that truly delivers return on investment.

- Designed to produce maximum ROI per square foot for laundries where space is at a premium
- Offers all the benefits of a Speed Queen 30-pound washer-extractor and tumbler dryer (50-pound version also available)
- A flush-mounted soap dispenser contributes to the machine's sleek, modern design, that includes stainless steel with chrome accents
- Minimal front fasteners gives quick access to key washer-extractor components to improve serviceability
- Tumble dryer features two cycle modifiers for additional profit potential
- Great product for owners to differentiate th