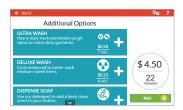

## Quantum® Touch Control

Reimagine your laundry experience with the Speed Queen Quantum Touch display. Clear, easy to use, easy to understand directions with profitable cycle modifiers enhance your customers' experience and increase return on investment.

- User-friendly screens with operating instructions built in as part of the control
- Washer-Extractor:
   15 total cycle options, 3 basic cycles, 1 custom cycle, 3 basic temperature options
- Tumble Dryer:
   5 basic cycles (high, medium, low, delicate, no heat)
- Easy-to-understand cycle modifier prompts will encourage your customers to customize their dry
- Flexible pricing & additional revenue opportunities with customizable cycle modifiers, time-of-day pricing and lucky cycle options
- · 30+ languages available
- On-screen timer so your customers know exactly how much time their cycle will take
- · Speed Cycle option for those who want to get in and out quickly
- · Flexible Payment Options Coin, Card, Mobile, Cash