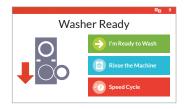

## Quantum® Touch Control

Reimagine your laundry experience with the Speed Queen Quantum Touch display. Clear, easy to use, easy to understand directions with profitable cycle modifiers enhance your customers' experience and increase return on investment.

- User-friendly screens with operating instructions built in as part of the control
- Washer-Extractor:
   15 total cycle options, 3 basic cycles, 1 custom cycle, 3 basic temperature options
- Tumble Dryer:
   5 basic cycles (high, medium, low, delicate, no heat)
- Easy-to-understand cycle modifier prompts will encourage your customers to customize their dry
- Flexible pricing & additional revenue opportunities with customizable cycle modifiers, time-of-day pricing and lucky cycle options
- · 30+ languages available
- On-screen timer so your customers know exactly how much time their cycle will take
- · Speed Cycle option for those who want to get in and out quickly
- · Flexible Payment Options Coin, Card, Mobile, Cash