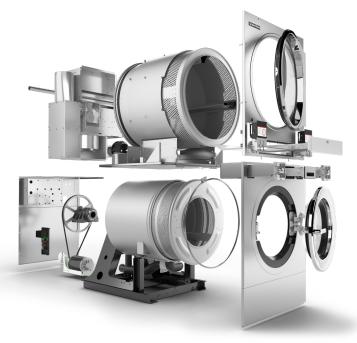

## ROI...Reimagined

Speed Queen's stacked washer-extractor/tumble dryer, featuring the Quantum Touch control, is a unique product that truly delivers return on investment.

- Designed to produce maximum ROI per square foot for laundries where space is at a premium
- Offers all the benefits of a Speed Queen 30-pound washer-extractor and tumbler dryer (50-pound version also available)
- A flush-mounted soap dispenser contributes to the machine's sleek, modern design, that includes stainless steel with chrome accents
- Minimal front fasteners gives quick access to key washer-extractor components to improve serviceability
- Tumble dryer features two cycle modifiers for additional profit potential
- Great product for owners to differentiate their store from the competition. The stack provides customers an all-in-one option, with no need to use a laundry cart to transfer loads across the store to the tumble dryer section.