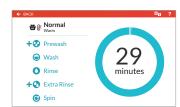

## Quantum® Touch Control

Reimagine your laundry experience with the Speed Queen Quantum Touch display. Clear, easy to use, easy to understand directions with profitable cycle modifiers enhance your customers' experience and increase return on investment.

- User-friendly screens with operating instructions built in as part of the control
- Washer-Extractor:
   15 total cycle options, 3 basic cycles, 1 custom cycle, 3 basic temperature options
- Tumble Dryer:
   5 basic cycles (high, medium, low, delicate, no heat)
- Easy-to-understand cycle modifier prompts will encourage your customers to customize their dry
- Flexible pricing & additional revenue opportunities with customizable cycle modifiers, time-of-day pricing and lucky cycle options
- · 30+ languages available
- On-screen timer so your customers know exactly how much time their cycle will take
- · Speed Cycle option for those who want to get in and out quickly
- · Flexible Payment Options Coin, Card, Mobile, Cash