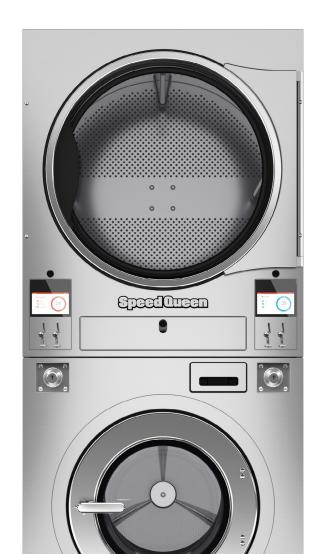

## ROI...Reimagined

Speed Queen's stacked washer-extractor/tumble dryer, featuring the Quantum Touch control, is a unique product that truly delivers return on investment.

- Designed to produce maximum ROI per square foot for laundries where space is at a premium
- Offers all the benefits of a Speed Queen 30-pound washer-extractor and tumbler dryer (50-pound version also available)
- A flush-mounted soap dispenser contributes to the machine's sleek, modern design, that includes stainless steel with chrome accents
- Minimal front fasteners gives quick access to key washer-extractor components to improve serviceability
- Tumble dryer features two cycle modifiers for additional profit potential
- Great product for owners to differentiate their store from the competition. The stack provides customers an all-in-one option, with no need to use a laundry cart to transfer loads across the store to the tumble dryer section.

SST30 | SST50 2×30 lb (14 kg) | 2×50 lb (25 kg)